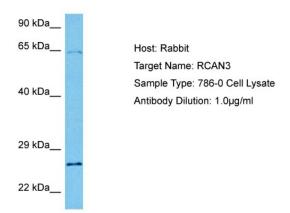

# **Product images:**

Host: Rabbit

Target Name: RCAN3

Sample Tissue: Human 786-0 Whole Cell lysates

Antibody Dilution: 1ug/ml