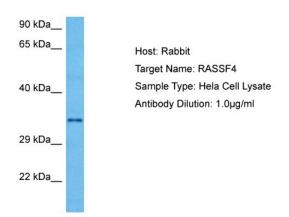

## **Product images:**

Host: Rabbit

Target Name: RASSF4

Sample Tissue: Human Hela Whole Cell lysates

Antibody Dilution: 1ug/ml