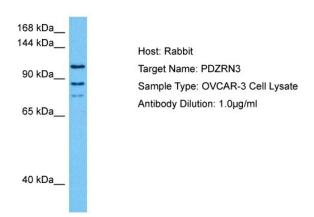

## **Product images:**

Host: Rabbit

Target Name: PDZRN3

Sample Tissue: Human OVCAR-3 Whole Cell

lysates

Antibody Dilution: 1ug/ml