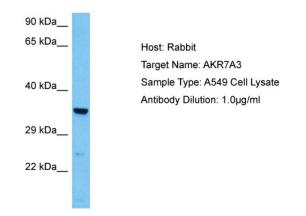

## **Product images:**

Host: Rabbit Target Name: AKR7A3 Sample Tissue: Human A549 Whole Cell lysates Antibody Dilution: 1ug/ml

This product is to be used for laboratory only. Not for diagnostic or therapeutic use. ©2022 OriGene Technologies, Inc., 9620 Medical Center Drive, Ste 200, Rockville, MD 20850, US