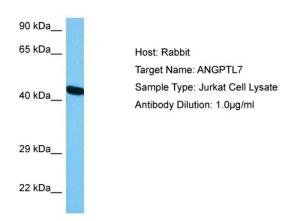

**Stability:** Shelf life: one year from despatch.

Predicted Protein Size: 40 kDa

**Gene Name:** angiopoietin like 7

Database Link: NP 066969.1

Entrez Gene 10218 Human

O43827

**Background:** The function of this protein remains unknown.

## **Product images:**

Host: Rabbit

Target Name: ANGPTL7

Sample Tissue: Human Jurkat Whole Cell lysates

Antibody Dilution: 1ug/ml