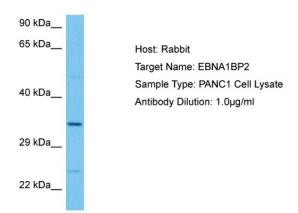

# **Product images:**

Host: Rabbit

Target Name: EBNA1BP2

Sample Tissue: Human PANC1 Whole Cell lysates

Antibody Dilution: 1ug/ml