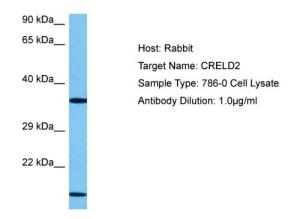

## **Product images:**

Host: Rabbit Target Name: CRELD2 Sample Tissue: Human 786-0 Whole Cell lysates Antibody Dilution: 1ug/ml

This product is to be used for laboratory only. Not for diagnostic or therapeutic use. ©2022 OriGene Technologies, Inc., 9620 Medical Center Drive, Ste 200, Rockville, MD 20850, US