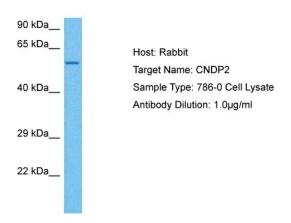

# **Product images:**

Host: Rabbit Target Name: CNDP2

Sample Tissue: Human 786-0 Whole Cell lysates

Antibody Dilution: 1ug/ml