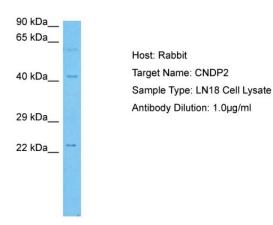

**Stability:** Shelf life: one year from despatch.

Predicted Protein Size: 43 kDa

Gene Name: CNDP dipeptidase 2 (metallopeptidase M20 family)

Database Link: <u>NP 001161971.1</u>

Entrez Gene 55748 Human

Q96KP4-2

## **Product images:**

Host: Rabbit Target Name: CNDP2

Sample Tissue: Human LN18 Whole Cell lysates

Antibody Dilution: 1ug/ml