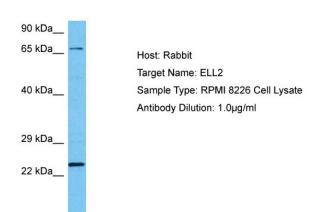

## **Product images:**

Host: Rabbit Target Name: ELL2

Sample Tissue: Human RPMI 8226 Whole Cell

ysates

Antibody Dilution: 1ug/ml