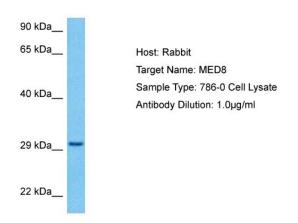

## **Product images:**

Host: Rabbit Target Name: MED8

Sample Tissue: Human 786-0 Whole Cell lysates

Antibody Dilution: 1ug/ml