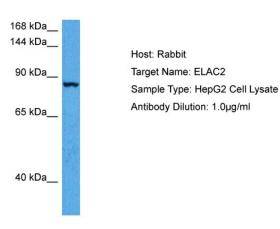

### **Product images:**

Host: Rabbit Target Name: ELAC2

Sample Tissue: Human HepG2 Whole Cell lysates

Antibody Dilution: 1ug/ml