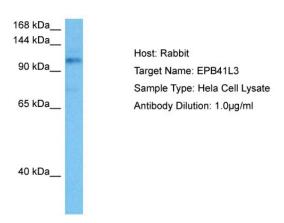

## **Product images:**

Host: Rabbit

Target Name: EPB41L3

Sample Tissue: Human Hela Whole Cell lysates

Antibody Dilution: 1ug/ml