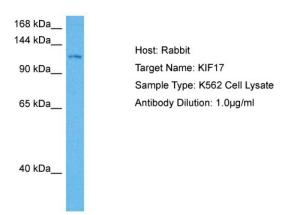

## **Product images:**

Host: Rabbit Target Name: KIF17

Sample Tissue: Human K562 Whole Cell lysates

Antibody Dilution: 1ug/ml