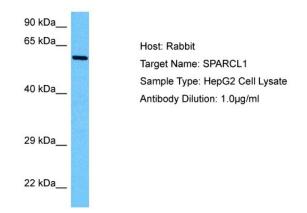

## **Product images:**

Host: Rabbit Target Name: SPARCL1 Sample Tissue: Human HepG2 Whole Cell lysates Antibody Dilution: 1ug/ml

This product is to be used for laboratory only. Not for diagnostic or therapeutic use. ©2022 OriGene Technologies, Inc., 9620 Medical Center Drive, Ste 200, Rockville, MD 20850, US