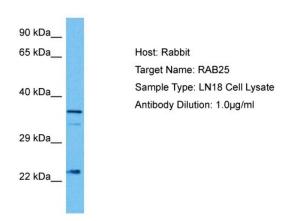

## **Product images:**

Host: Rabbit Target Name: RAB25

Sample Tissue: Human LN18 Whole Cell lysates

Antibody Dilution: 1ug/ml