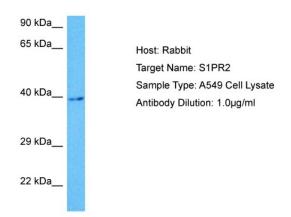

## **Product images:**

Host: Rabbit Target Name: S1PR2

Sample Tissue: Human A549 Whole Cell lysates

Antibody Dilution: 1ug/ml