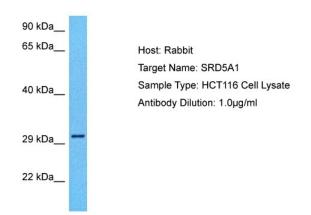

## **Product images:**

Host: Rabbit

Target Name: SRD5A1

Sample Tissue: Human HCT116 Whole Cell

lysates

Antibody Dilution: 1ug/ml