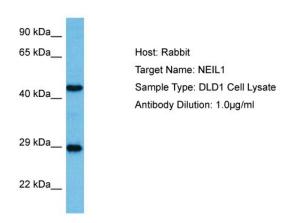

## **Product images:**

Host: Rabbit Target Name: NEIL1

Sample Tissue: Human DLD1 Whole Cell lysates

Antibody Dilution: 1ug/ml