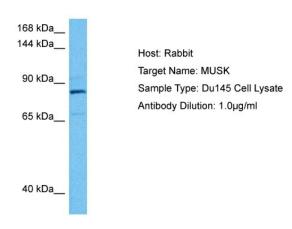

# **Product images:**

Host: Rabbit Target Name: MUSK

Sample Tissue: Human Du145 Whole Cell lysates

Antibody Dilution: 1ug/ml