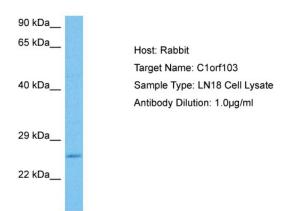

## **Product images:**

Host: Rabbit

Target Name: C1ORF103

Sample Tissue: Human LN18 Whole Cell lysates

Antibody Dilution: 1ug/ml