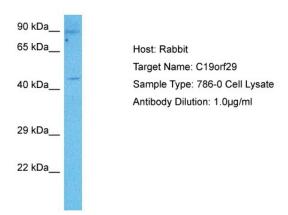

## **Product images:**

Host: Rabbit

Target Name: C19ORF29

Sample Tissue: Human 786-0 Whole Cell lysates

Antibody Dilution: 1ug/ml