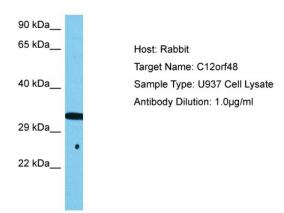

## **Product images:**

Host: Rabbit

Target Name: C12ORF48

Sample Tissue: Human U937 Whole Cell lysates

Antibody Dilution: 1ug/ml