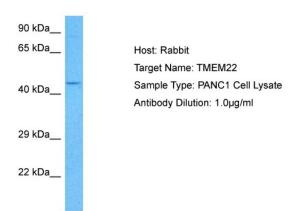

## **Product images:**

Host: Rabbit

Target Name: TMEM22

Sample Tissue: Human PANC1 Whole Cell lysates

Antibody Dilution: 1ug/ml