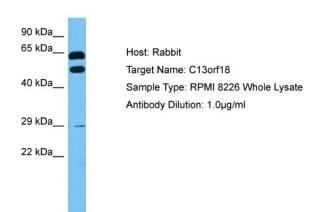

## **Product images:**

Host: Rabbit

Target Name: C13ORF18

Sample Tissue: Human RPMI 8226 Whole Cell

lysates

Antibody Dilution: 1ug/ml