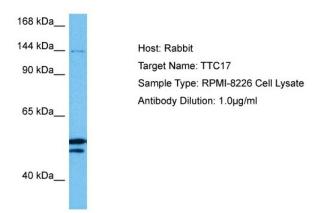

## **Product images:**

Host: Rabbit Target Name: TTC17

Sample Tissue: Human RPMI 8226 Whole Cell

lysates

Antibody Dilution: 1ug/ml