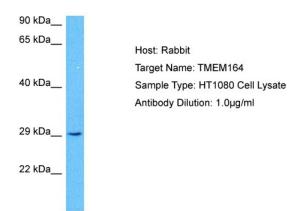

## **Product images:**

Host: Rabbit

Target Name: TMEM164

Sample Tissue: Human HT1080 Whole Cell lysates

Antibody Dilution: 1ug/ml