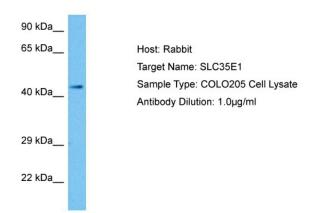

## **Product images:**

Host: Rabbit

Target Name: SLC35E1

Sample Tissue: Human COLO205 Whole Cell

lysates

Antibody Dilution: 1ug/ml