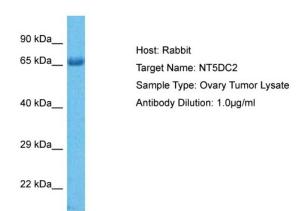

## **Product images:**

Host: Rabbit

Target Name: NT5DC2

Sample Tissue: Human Ovary Tumor lysates

Antibody Dilution: 1ug/ml