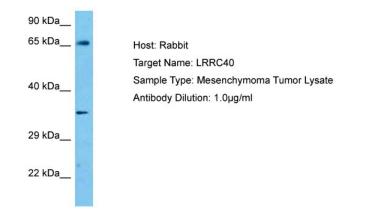

## **Product images:**

Host: Rabbit Target Name: LRRC40 Sample Tissue: Human Mesenchymoma Tumor lysates Antibody Dilution: 1ug/ml

This product is to be used for laboratory only. Not for diagnostic or therapeutic use. ©2022 OriGene Technologies, Inc., 9620 Medical Center Drive, Ste 200, Rockville, MD 20850, US