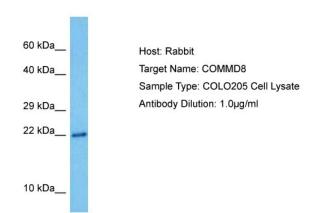

## **Product images:**

Host: Rabbit

Target Name: COMMD8

Sample Tissue: Human COLO205 Whole Cell

ysates

Antibody Dilution: 1ug/ml