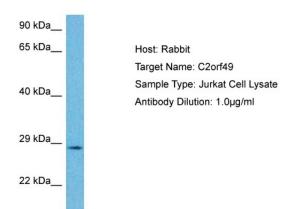

## **Product images:**

Host: Rabbit

Target Name: C2ORF49

Sample Tissue: Human Jurkat Whole Cell lysates

Antibody Dilution: 1ug/ml