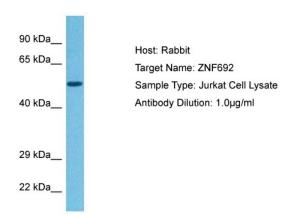

## **Product images:**

Host: Rabbit

Target Name: ZNF692

Sample Tissue: Human Jurkat Whole Cell lysates

Antibody Dilution: 1ug/ml