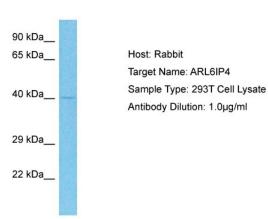

## **Product images:**

Host: Rabbit

Target Name: ARL6IP4

Sample Tissue: Human 293T Whole Cell lysates

Antibody Dilution: 1ug/ml