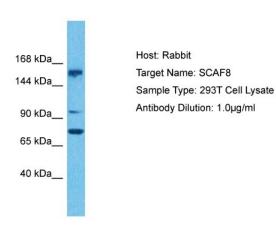

Storage: For short term use, store at 2-8°C up to 1 week. For long term storage, store at -20°C in small

aliquots to prevent freeze-thaw cycles.

**Stability:** Shelf life: one year from despatch.

Predicted Protein Size: 147 kDa

## **Product images:**

Host: Rabbit Target Name: SCAF8

Sample Tissue: Human 293T Whole Cell lysates

Antibody Dilution: 1ug/ml