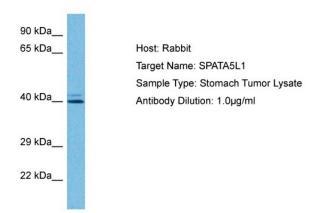

## **Product images:**

Host: Rabbit

Target Name: SPATA5L1

Sample Tissue: Human Stomach Tumor lysates

Antibody Dilution: 1ug/ml