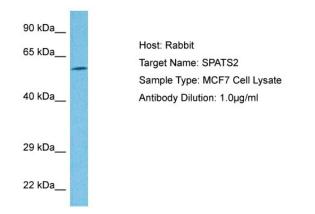

## **Product images:**

Host: Rabbit Target Name: SPATS2 Sample Tissue: Human MCF7 Whole Cell lysates Antibody Dilution: 1ug/ml

This product is to be used for laboratory only. Not for diagnostic or therapeutic use. ©2022 OriGene Technologies, Inc., 9620 Medical Center Drive, Ste 200, Rockville, MD 20850, US