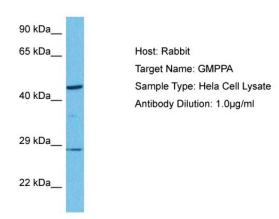

## **Product images:**

Host: Rabbit Target Name: GMPPA

Sample Tissue: Human Hela Whole Cell lysates

Antibody Dilution: 1ug/ml