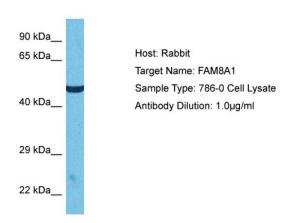

## **Product images:**

Host: Rabbit

Target Name: FAM8A1

Sample Tissue: Human 786-0 Whole Cell lysates

Antibody Dilution: 1ug/ml