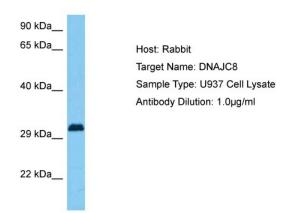

## **Product images:**

Host: Rabbit

Target Name: DNAJC8

Sample Tissue: Human U937 Whole Cell lysates

Antibody Dilution: 1ug/ml