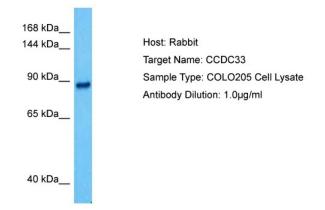

## **Product images:**

Host: Rabbit Target Name: CCDC33 Sample Tissue: Human COLO205 Whole Cell lysates Antibody Dilution: 1ug/ml

This product is to be used for laboratory only. Not for diagnostic or therapeutic use. ©2022 OriGene Technologies, Inc., 9620 Medical Center Drive, Ste 200, Rockville, MD 20850, US