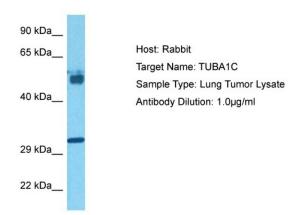

# **Product images:**

Host: Rabbit

Target Name: TUBA1C

Sample Tissue: Human Lung Tumor lysates

Antibody Dilution: 1ug/ml