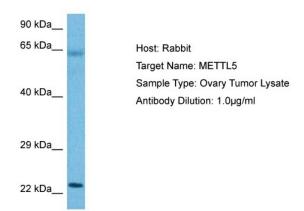

Storage: For short term use, store at 2-8°C up to 1 week. For long term storage, store at -20°C in small

aliquots to prevent freeze-thaw cycles.

**Stability:** Shelf life: one year from despatch.

Predicted Protein Size: 22 kDa

## **Product images:**

Host: Rabbit

Target Name: METTL5

Sample Tissue: Human Ovary Tumor lysates

Antibody Dilution: 1ug/ml