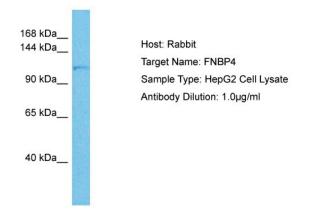

## **Product images:**

Host: Rabbit Target Name: FNBP4 Sample Tissue: Human HepG2 Whole Cell lysates Antibody Dilution: 1ug/ml

This product is to be used for laboratory only. Not for diagnostic or therapeutic use. ©2022 OriGene Technologies, Inc., 9620 Medical Center Drive, Ste 200, Rockville, MD 20850, US