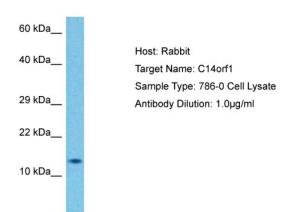

## **Product images:**

Host: Rabbit

Target Name: C14ORF1

Sample Tissue: Human 786-0 Whole Cell lysates

Antibody Dilution: 1ug/ml