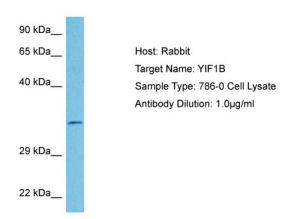

## **Product images:**

Host: Rabbit Target Name: YIF1B

Sample Tissue: Human 786-0 Whole Cell lysates

Antibody Dilution: 1ug/ml