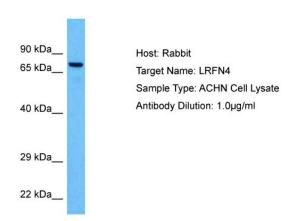

## **Product images:**

Host: Rabbit Target Name: LRFN4

Sample Tissue: Human ACHN Whole Cell lysates

Antibody Dilution: 1ug/ml