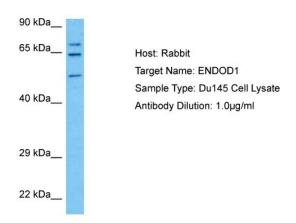

**Stability:** Shelf life: one year from despatch.

Predicted Protein Size: 55 kDa

**Gene Name:** endonuclease domain containing 1

Database Link: NP 055851.1

Entrez Gene 23052 Human

094919

**Background:** May act as a DNase and a RNase.

## **Product images:**

Host: Rabbit

Target Name: ENDOD1

Sample Tissue: Human Du145 Whole Cell lysates

Antibody Dilution: 1ug/ml