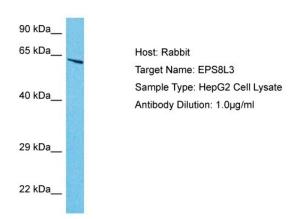

# **Product images:**

Host: Rabbit

Target Name: EPS8L3

Sample Tissue: Human HepG2 Whole Cell lysates

Antibody Dilution: 1ug/ml