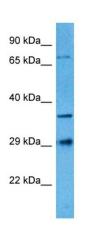

**Stability:** Shelf life: one year from despatch.

Predicted Protein Size: 26 kDa

Gene Name: coiled-coil domain containing 134

Database Link: NP 079097.1

Entrez Gene 79879 Human

Q9H6E4

**Background:** The function of this protein remains unknown.

## **Product images:**

Host: Rabbit

Target Name: CCDC134

Sample Type: Mesenchymoma Tumor Lysate

Antibody Dilution: 1.0µg/ml

Host: Rabbit

Target Name: CCDC134

Sample Tissue: Human Mesenchymoma Tumor